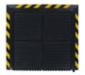

## Hog Heaven II Linkable Runner Mats

Hog Heaven II Linkable Runner Mats are linkable anti-fatigue runner mats. These modular rubber floor mats are made with Nitrile, a premium, durable rubber compound. They retain exceptional traction and resiliency throughout their life.

The solid surface provides excellent dry traction, and allows spills to be cleaned up with ease. Mats resist chemicals, fats and oils. The surface is permanently bonded, and available with a durable **grit** traction additive to further enhance the traction, safety and service life of these runner mats.

## **Standard Colors**

Black with Black Border