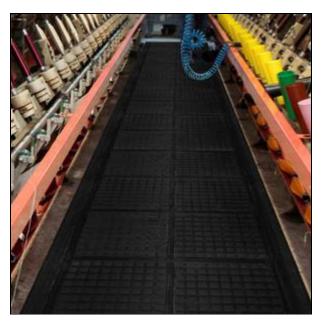

## Hog Heaven II Linkable Runner Mats

Hog Heaven II Linkable Runner Mats are linkable anti-fatigue runner mats. These modular rubber floor mats are made with Nitrile, a premium, durable rubber compound. They retain exceptional traction and resiliency throughout their life.

The solid surface provides excellent dry traction, and allows spills to be cleaned up with ease. Mats resist chemicals, fats and oils. The surface is permanently bonded, and available with a durable **grit** traction additive to further enhance the traction, safety and service life of these runner mats.

These linkable rubber floor mats can be installed to fit nearly any length desired, and are excellent for production lines and lengthy work areas. Damaged or worn out sections can be easily replaced without replacing the entire floor mat.

## **Mat Dimensions**

- End links are approximately 44" W x 40" L
- Middle links are approximately 44" W x 36" L

Item No: FM.HHLRM

| Standard Sizes (Approximate) |          |           |            |          |
|------------------------------|----------|-----------|------------|----------|
| Size                         | Qty. 1   | Qty. 2-10 | Qty. 11-25 | Qty. 26+ |
| Black Mat End                | \$182.70 | \$173.57  | \$164.89   | \$156.64 |
| Black Mat Middle             | \$182.70 | \$173.57  | \$164.89   | \$156.64 |
| Yellow Mat End               | \$189.60 | \$180.12  | \$171.11   | \$162.56 |
| Yellow Mat Middle            | \$189.60 | \$180.12  | \$171.11   | \$162.56 |
| Black Mat End with Grit      | \$210.10 | \$199.60  | \$189.62   | \$180.13 |
| Black Mat Middle with Grit   | \$210.12 | \$199.61  | \$189.63   | \$180.15 |
| Yellow Mat End with Grit     | \$218.04 | \$207.14  | \$196.78   | \$186.94 |
| Yellow Mat Middle with Grit  | \$218.04 | \$207.14  | \$196.78   | \$186.94 |